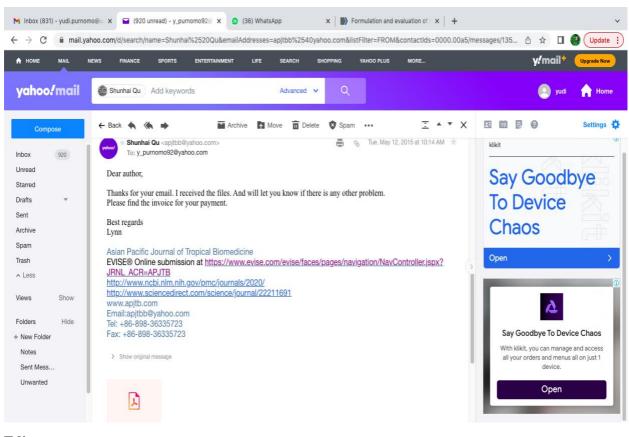

|
|            | proof             |                                                |
| 01-06-2015 | Editor responses  | Revised galley proof is accepted               |
| 02-06-2015 | Editor responses  | Confirmation of the final revision from author |
| 02-06-2015 | Resubmit          |                                                |
|            | revised article   |                                                |
| 03-06-2015 | Editor responses  | The final correction already made              |
| 14-06-2015 | Editor responses  | Published on line article                      |

#### Manuscript submission :





# Acceptance Letter from Editor



## **Remittance receipt :**



### **Editor responses :**



## **Resubmit revised manuscript :**



#### **Editor responses :**





# **Resubmit of galley proof corrected :**









# **Resubmit of article revised**





# Editor responses : On line published article