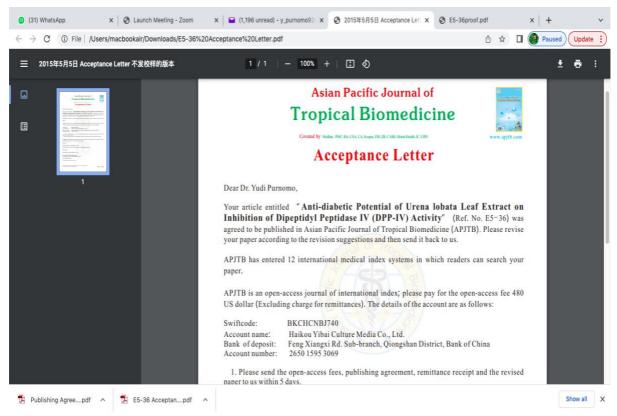

the      |                                                |
|            | revised of galley |                                                |
|            | proof             |                                                |
| 01-06-2015 | Editor responses  | Revised galley proof is accepted               |
| 02-06-2015 | Editor responses  | Confirmation of the final revision from author |
| 02-06-2015 | Resubmit          |                                                |
|            | revised article   |                                                |
| 03-06-2015 | Editor responses  | The final correction already made              |
| 14-06-2015 | Editor responses  | Published on line article                      |

#### Manuscript submission :





# Acceptance Letter from Editor



## **Remittance receipt :**



### **Editor responses :**



## **Resubmit revised manuscript :**



#### **Editor responses :**





# **Resubmit of galley proof corrected :**









# **Resubmit of article revised**





# Editor responses : On line published article