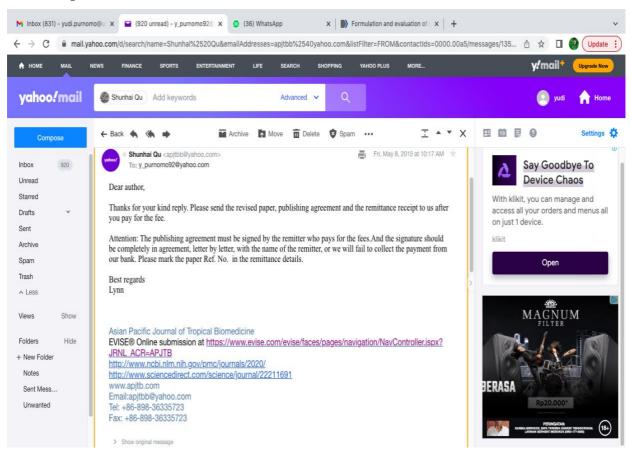

| revised of galley |                                                |
|            | proof             |                                                |
| 01-06-2015 | Editor responses  | Revised galley proof is accepted               |
| 02-06-2015 | Editor responses  | Confirmation of the final revision from author |
| 02-06-2015 | Resubmit          |                                                |
|            | revised article   |                                                |
| 03-06-2015 | Editor responses  | The final correction already made              |
| 14-06-2015 | Editor responses  | Published on line article                      |

#### Manuscript submission :





# Acceptance Letter from Editor



## **Remittance receipt :**



### **Editor responses :**



## **Resubmit revised manuscript :**



#### **Editor responses :**





# **Resubmit of galley proof corrected :**









# **Resubmit of article revised**





# Editor responses : On line published article