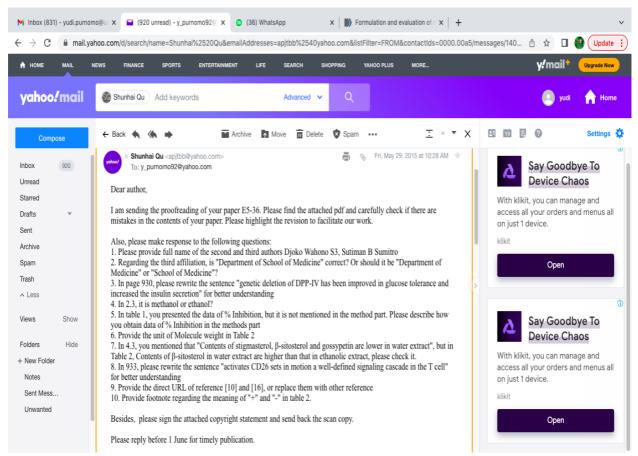

|
|            | proof             |                                                |
| 01-06-2015 | Editor responses  | Revised galley proof is accepted               |
| 02-06-2015 | Editor responses  | Confirmation of the final revision from author |
| 02-06-2015 | Resubmit          |                                                |
|            | revised article   |                                                |
| 03-06-2015 | Editor responses  | The final correction already made              |
| 14-06-2015 | Editor responses  | Published on line article                      |

#### Manuscript submission :





# Acceptance Letter from Editor



## **Remittance receipt :**



### **Editor responses :**



## **Resubmit revised manuscript :**



#### **Editor responses :**





# **Resubmit of galley proof corrected :**









# **Resubmit of article revised**





# Editor responses : On line published article