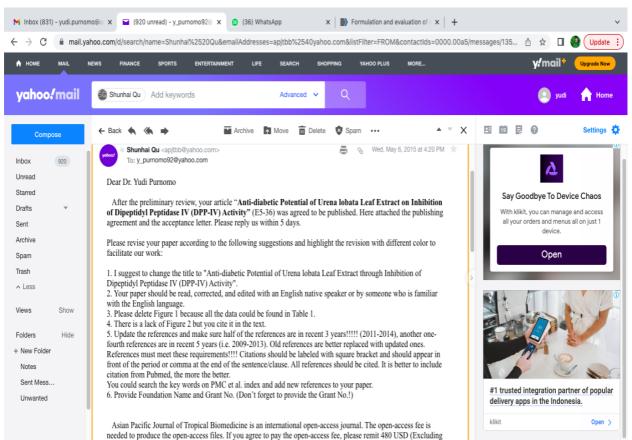

|
| 30-05-2015 | Resubmit the      |                                                |
|            | revised of galley |                                                |
|            | proof             |                                                |
| 01-06-2015 | Editor responses  | Revised galley proof is accepted               |
| 02-06-2015 | Editor responses  | Confirmation of the final revision from author |
| 02-06-2015 | Resubmit          |                                                |
|            | revised article   |                                                |
| 03-06-2015 | Editor responses  | The final correction already made              |
| 14-06-2015 | Editor responses  | Published on line article                      |

#### Manuscript submission :





# Acceptance Letter from Editor



## **Remittance receipt :**



### **Editor responses :**



## **Resubmit revised manuscript :**



#### **Editor responses :**





# **Resubmit of galley proof corrected :**









# **Resubmit of article revised**





# Editor responses : On line published article